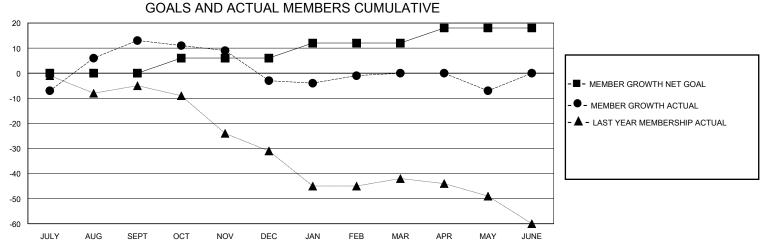

## District 26 M1

Results as of: 5/31/2020

| GMT:                  |               | GMT CA    |               |                       |                         |                         |                                                    |  |
|-----------------------|---------------|-----------|---------------|-----------------------|-------------------------|-------------------------|----------------------------------------------------|--|
|                       | Club          | s         |               | Members               |                         |                         |                                                    |  |
| RESULTS FOR 2019-2020 |               |           |               | RESULTS FOR 2019-2020 |                         |                         |                                                    |  |
| QUARTER               | NEW CLUB GOAL | NEW CLUBS | DROPPED CLUBS | QUARTER MEM           | IBER GROWTH NET<br>GOAL | MEMBER GROWTH<br>ACTUAL | DROPPED<br>MEMBERS ACTUAL<br>(including transfers) |  |
| JULY/AUG/SEPT         | 0             | 0         | 0             | JULY/AUG/SEPT         | 0                       | 56                      | 39                                                 |  |
| OCT/NOV/DEC           | 0             | 0         | 0             | OCT/NOV/DEC           | 6                       | 22                      | 35                                                 |  |
| JAN/FEB/MAR           | 1             | 0         | 0             | JAN/FEB/MAR           | 6                       | 25                      | 22                                                 |  |
| APR/MAY/JUNE          | 1             | 0         | 0             | APR/MAY/JUNE          | 6                       | 7                       | 13                                                 |  |